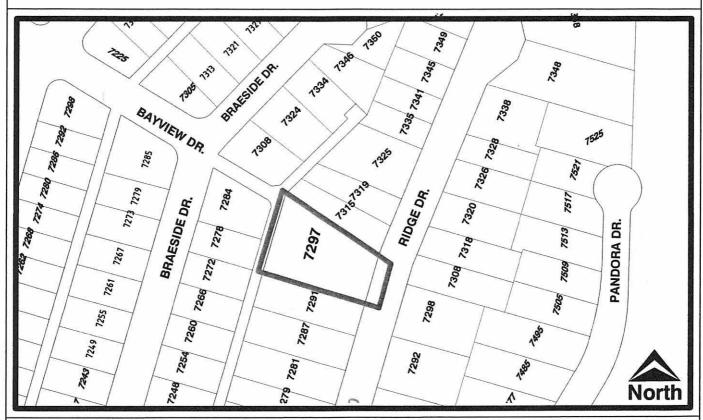

REZ. # 07 -- 11

## BYLAW NUMBER 12485 BEING A BYLAW TO AMEND BYLAW NUMBER 4742 BEING BURNABY ZONING BYLAW 1965

LEGAL: Lot 84, D.L. 216, Group 1, NWD Plan 10936

FROM:

R2 Residential District

TO:

R2a Residential District

| Burnaby          | Planning and Building Department |              |
|------------------|----------------------------------|--------------|
| Scale: N.T.S.    |                                  | Map "B"      |
| Drawn By: J.P.C. | OFFICIAL ZONING MAP              | Map B        |
| Date: June 2008  |                                  | NO.REZ. 3694 |