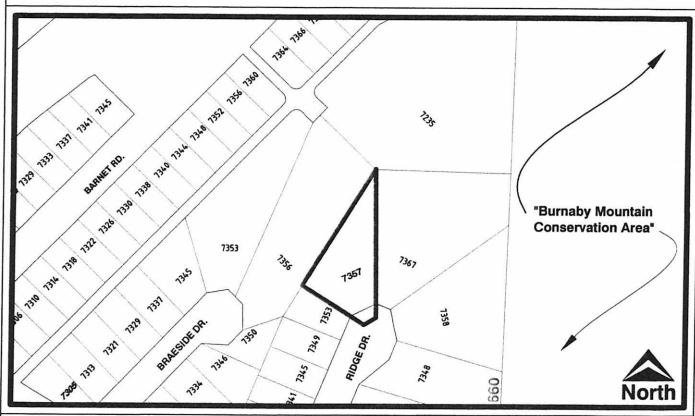

## BYLAW NUMBER 12456 BEING A BYLAW TO AMEND BYLAW NUMBER 4742 BEING BURNABY ZONING BYLAW 1965

LEGAL:

Lot 89 Except: Part Subdivided by Plan 17342, D.L. 216, Group 1,

NWD Plan 10936

FROM: R2 Residential District

TO: R2"a" Residential District

| Burnaby          | Planning and Building Department |              |
|------------------|----------------------------------|--------------|
| Scale: N.T.S.    |                                  |              |
| Drawn By: J.P.C. | OFFICIAL ZONING MAP              | Мар "В"      |
| Date: May 2008   |                                  | NO.REZ. 3681 |